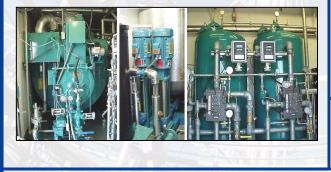

## 800 HP Ultra Low NOx, 290 psig Mobile Boiler Room

Nationwide Boiler's ultra low NOx 800 hp (27,600 lbs/hr) Mobile Boiler Room is an enclosed van unit, designed at 290 psig pressure, firing natural gas. It is fully piped and wired and includes the following components:

- 800 hp Superior Package Firetube Boiler
- Low NOx Burner
- Gas Pressure Regulator
- Control Panel
- Valve Trim (headers, safeties, blowdown, etc.)
- Spray-type Deaerator w/ Two Feedwater Pumps & Condensate Return Connections
- Duplex Water Softener with Brine Tank
- Chemical Feed System
- Blowdown Separator
- Interior Lighting
- Stack (loose)
- Electric Space Heater
- Operating Manuals