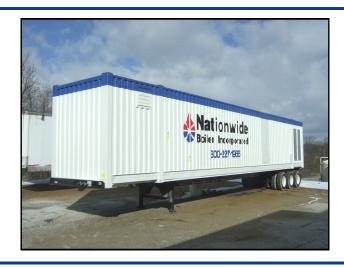

## 800 HP Ultra Low NOx, 290 psig Mobile Boiler Room

Nationwide Boiler's ultra low NOx 800 hp (27,600 lbs/hr) Mobile Boiler Room is an enclosed van unit, designed at 290 psig pressure, firing natural gas. It is fully piped and wired and includes the following components:

#### Dimensions & Weights:

 Length:
 53' 0

 Width:
 8' 6"

 Height:
 13' 6

 Shipping Weight:
 89,00

 Operating Weight:
 113,0

53' 0" 8' 6" 13' 6" (with chassis) 89,000 lbs 113,000 lbs